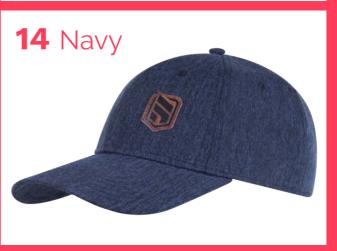

#### **DAKOTA** 4250

100 % POLYESTER / 6 COLOUR OPTIONS /
PERFORMANCE MATERIAL / LOW PROFILE DESIGN /
STRUCTURED FRONT PANEL / VELCRO STRAP SIZE
ADJUSTER / DRY FIT AND ANTI-BACTERIAL SWEATBAND

RRP **£20.00** 

#### **DREW** 4221

100 % POLYESTER / 6 COLOUR OPTIONS /
PERFORMANCE MATERIAL / LOW PROFILE DESIGN /
STRUCTURED FRONT PANEL / VELCRO STRAP SIZE
ADJUSTER / DRY FIT AND ANTI-BACTERIAL SWEATBAND

RRP **£20.00** 