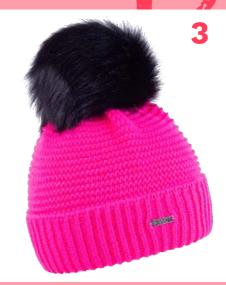

## **LENKA** 1140

100% ACRYLIC / FAUX FUR / FLEECE LINED

RRP **£37.00** 

**CORE LINE** 