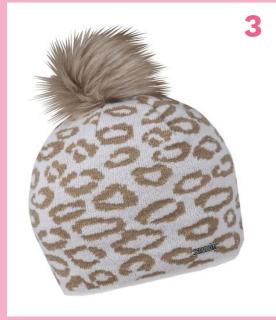

## **PETRA** 1179

100% ACRYLIC / FAUX FUR / FLEECE LINED

RRP **£37.00** 

**CORE LINE** 