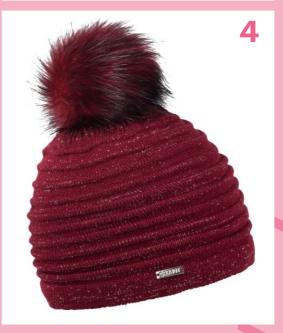

### **MORGAN** 3104

CAMO DESIGN / 100% SOFT ACRYLIC YARN / FULL FLEECE LINING

RRP **£18.00** 

SABBOT

FUR IS **VANITY**, FAUX IS **SANITY** 