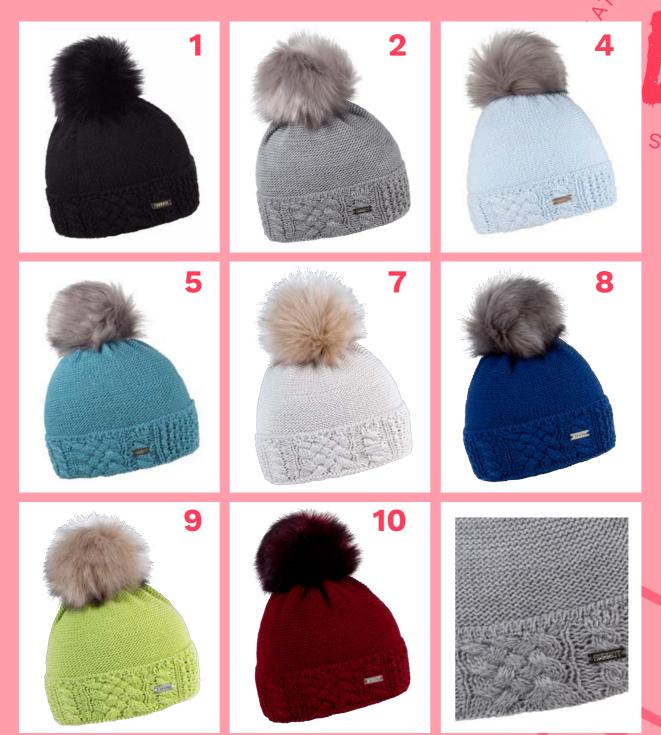

## **LENKA** 1140

100% ACRYLIC / FAUX FUR / FLEECE LINED

RRP **£37.00** 

**CORE LINE** 

## LINDA 1123 'FASHION'

100% ACRYLIC / FAUX FUR / FLEECE LINED

RRP **£45.00** 

**CORE LINE** 

## LINDA 1123 'CLASSIC'

100% ACRYLIC / FAUX FUR / FLEECE LINED RRP £45.00

**CORE LINE** 

## LINDA 1156 'KRAZI'

100% ACRYLIC / FAUX FUR / FLEECE LINED

RRP **£45.00** 

**CORE LINE** 

## LINDA 1175 'RAINBOW'

100% ACRYLIC / FAUX FUR / FLEECE LINED

RRP **£45.00** 

SABBOT

FUR IS VANITY, FAUX IS SANITY

**CORE LINE** 

## **PETRA** 1179

100% ACRYLIC / FAUX FUR / FLEECE LINED

RRP **£37.00** 

**CORE LINE** 

## **SILVIE** 1138

100% ACRYLIC WITH LUREX THREAD / FAUX FUR / FLEECE LINED RRP £37.00

**CORE LINE** 

## **ZUZANA 1161**

100% ACRYLIC / FAUX FUR / FLEECE LINED

RRP **£45.00** 

**CORE LINE** 