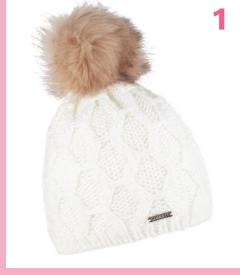

## LINDA 1123 'CLASSIC'

100% ACRYLIC / FAUX FUR / FLEECE LINED RRP £45.00

**CORE LINE** 