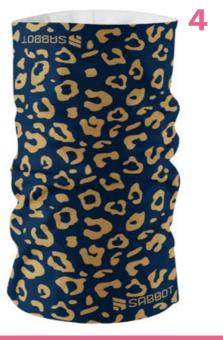

## **SASKIA** 1002 'MULTI-SCARF'

100% MICRO POLYESTER / TUBULAR TECHNOOGY / 4 WAY STRETCH RRP £15.00