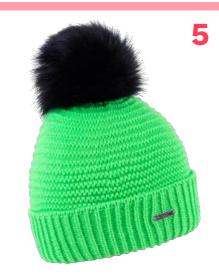

## **LENKA** 1140

100% ACRYLIC / FAUX FUR / FLEECE LINED

RRP **£37.00** 

**CORE LINE** 