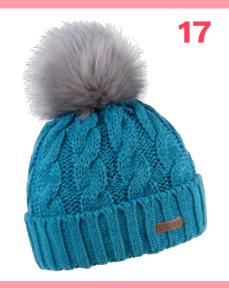

## **CHLOE** 1172

100% ACRYLIC / FAUX FUR / FLEECE LINED

RRP **£32.00** 

**CORE LINE** 