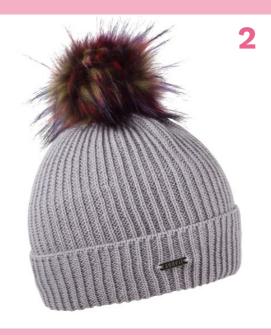

## LINDA 1175 'RAINBOW'

100% ACRYLIC / FAUX FUR / FLEECE LINED

RRP **£45.00** 

SABBOT

FUR IS VANITY, FAUX IS SANITY

**CORE LINE** 