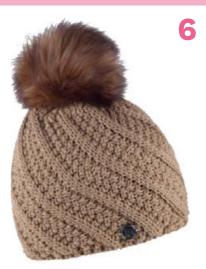

## **ANDREA** 1024 'KRAZI'

100% ACRYLIC / FAUX FUR / FLEECE LINED

RRP **£32.00** 

SABBOT

FUR IS VANITY, FAUX IS SANITY

**CORE LINE** 