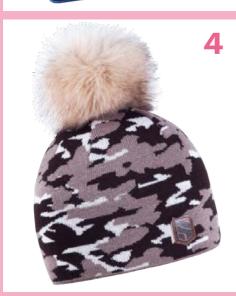

### **MORGAN** 3104

CAMO DESIGN / 100% SOFT ACRYLIC YARN / FULL FLEECE LINING

RRP **£18.00** 

SABBOT

FUR IS **VANITY**, FAUX IS **SANITY** 