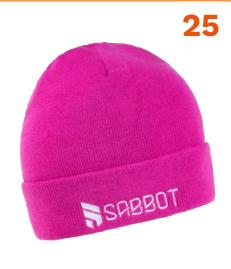

### **MORGAN** 3104

CAMO DESIGN / 100% SOFT ACRYLIC YARN / FULL FLEECE LINING

RRP **£18.00** 

SABBOT

FUR IS **VANITY**, FAUX IS **SANITY** 