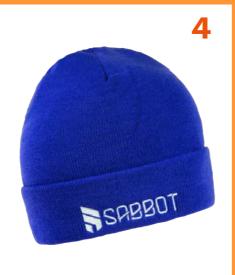

### **NICO** 3008

SPORTY TURN UP DESIGN / 100% SOFT ACRYLIC YARN / DOUBLE LAYER KNIT RRP £15.00