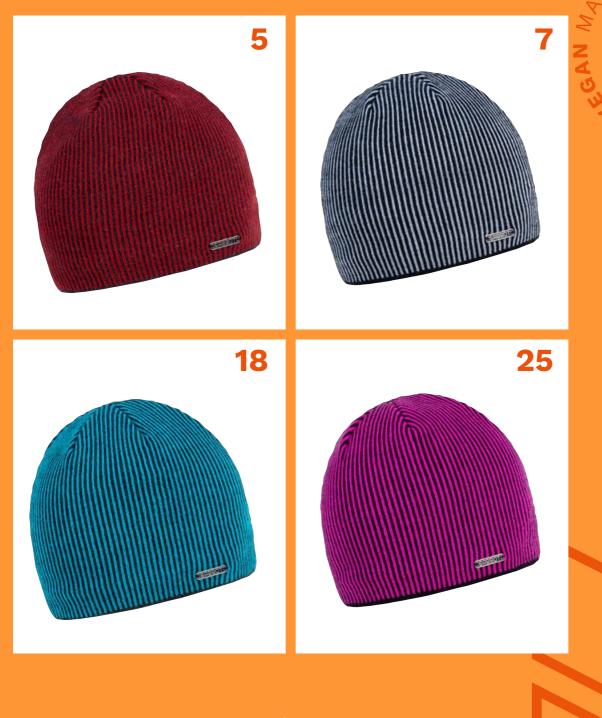

### **NICO** 3008

SPORTY TURN UP DESIGN / 100% SOFT ACRYLIC YARN / DOUBLE LAYER KNIT RRP £15.00