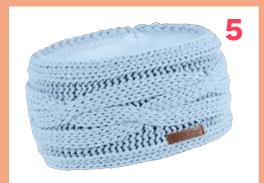

E LINED RRP £26.00

SABBOT

FUR IS VANITY, FAUX IS SANITY

## PETRA 1178 'SNOOD'



100% ACRYLIC / FLEECE LINED RRP £26.00

# VILMA 2004 'MULTI-SCARF'













100% MICRO POLYESTER / TUBULAR TECHNOOGY / 4 WAY STRETCH RRP £15.00

## **SASKIA** 1002 'MULTI-SCARF'









100% MICRO POLYESTER / TUBULAR TECHNOOGY / 4 WAY STRETCH RRP £15.00



#### **BEANIES**

### **NICO** 3008













SPORTY TURN UP DESIGN / 100% SOFT ACRYLIC YARN / DOUBLE LAYER KNIT RRP £15.00

### CHARLIE 3013



PIN STRIPE DESIGN / 100% SOFT ACRYLIC YARN / FULL FLEECE LINING RRP £18.00

SABBOT

FUR IS VANITY, FAUX IS SANITY

### **MORGAN** 3104









CAMO DESIGN / 100% SOFT ACRYLIC YARN / FULL FLEECE LINING

RRP **£18.00** 

SABBOT

FUR IS **VANITY**, FAUX IS **SANITY** 



## LINDA 1005 'HEADBAND'



















100% ACRYLIC / FLEECE LINED

RRP **£25.00** 

## **REGINA** 1129 'HEADBAND'





## SASKIA 1002 'HEADBAND'









100% ACRYLIC WITH LUREX THREAD / FLEECE LINED

RRP £22.00





#### **DAKOTA** 4250













100 % POLYESTER / 6 COLOUR OPTIONS /
PERFORMANCE MATERIAL / LOW PROFILE DESIGN /
STRUCTURED FRONT PANEL / VELCRO STRAP SIZE
ADJUSTER / DRY FIT AND ANTI-BACTERIAL SWEATBAND

RRP **£20.00** 

#### **DREW** 4221













100 % POLYESTER / 6 COLOUR OPTIONS /
PERFORMANCE MATERIAL / LOW PROFILE DESIGN /
STRUCTURED FRONT PANEL / VELCRO STRAP SIZE
ADJUSTER / DRY FIT AND ANTI-BACTERIAL SWEATBAND

RRP **£20.00** 

#### **HARPER 4260**









FRONT 10% COTTON + 3% SPANDEX + 87% POLYESTER + 3 COLOUR OPTIONS BACK PLASTIC MESH / RETRO STYLE SNAPBACK SIZE ADJUSTER / STRUCTURED FRON