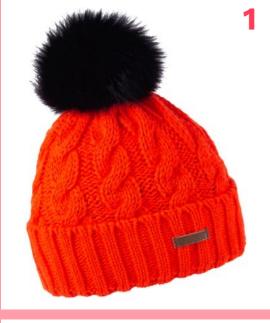

## LINDA 1156 'KRAZI'

100% ACRYLIC / FAUX FUR / FLEECE LINED

RRP **£45.00** 

**CORE LINE** 