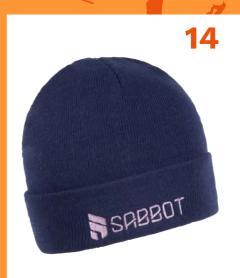

### CHARLIE 3013

PIN STRIPE DESIGN / 100% SOFT ACRYLIC YARN / FULL FLEECE LINING RRP £18.00

SABBOT

FUR IS VANITY, FAUX IS SANITY