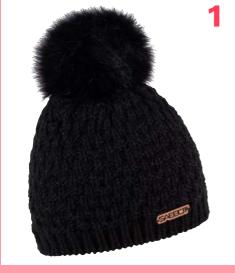

## LINDA 1123 'CLASSIC'

100% ACRYLIC / FAUX FUR / FLEECE LINED RRP £45.00

**CORE LINE** 