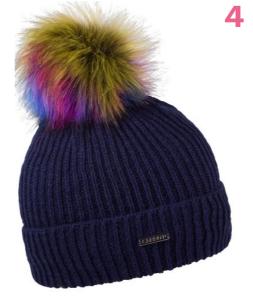

## LINDA 1156 'KRAZI'

100% ACRYLIC / FAUX FUR / FLEECE LINED

RRP **£45.00** 

**CORE LINE** 