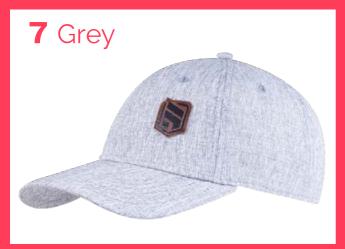

#### **DAKOTA** 4250

100 % POLYESTER / 6 COLOUR OPTIONS /
PERFORMANCE MATERIAL / LOW PROFILE DESIGN /
STRUCTURED FRONT PANEL / VELCRO STRAP SIZE
ADJUSTER / DRY FIT AND ANTI-BACTERIAL SWEATBAND

RRP **£20.00** 

#### **DREW** 4221

100 % POLYESTER / 6 COLOUR OPTIONS /
PERFORMANCE MATERIAL / LOW PROFILE DESIGN /
STRUCTURED FRONT PANEL / VELCRO STRAP SIZE
ADJUSTER / DRY FIT AND ANTI-BACTERIAL SWEATBAND

RRP **£20.00** 