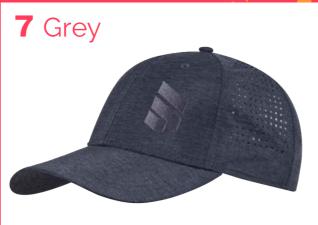

#### **DAKOTA** 4250

100 % POLYESTER / 6 COLOUR OPTIONS /
PERFORMANCE MATERIAL / LOW PROFILE DESIGN /
STRUCTURED FRONT PANEL / VELCRO STRAP SIZE
ADJUSTER / DRY FIT AND ANTI-BACTERIAL SWEATBAND

RRP **£20.00** 