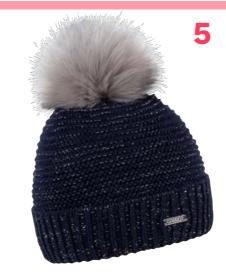

## **LENKA** 1140

100% ACRYLIC / FAUX FUR / FLEECE LINED

RRP **£37.00** 

**CORE LINE** 