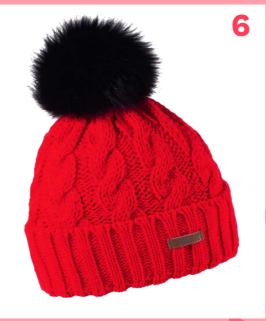

## LINDA 1156 'KRAZI'

100% ACRYLIC / FAUX FUR / FLEECE LINED

RRP **£45.00** 

**CORE LINE** 