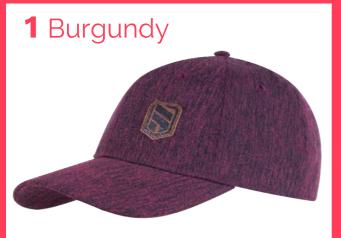

#### **KYLE** 4073

FRONT 10% COTTON + 3% SPANDEX + 87% POLYESTER + 3 COLOUR OPTIONS BACK PLASTIC MESH / RETRO STYLE SNAPBACK SIZE ADJUSTER / STRUCTURED FRONT PANELS / FLAT/CURVED PEAK / 100% COTTON TWILL SWEATBAND / FIVE PANELS STYLE

RRP **£20.00** 