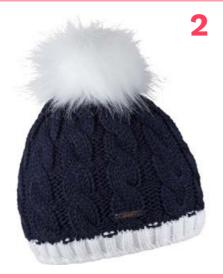

## **LENKA** 1140

100% ACRYLIC / FAUX FUR / FLEECE LINED

RRP **£37.00** 

**CORE LINE** 