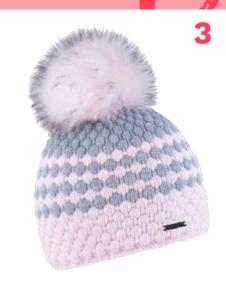

## LINDA 1156 'KRAZI'

100% ACRYLIC / FAUX FUR / FLEECE LINED

RRP **£45.00** 

**CORE LINE** 