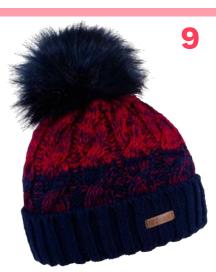

## **JENI** 1170

100% ACRYLIC / FAUX FUR / FLEECE LINED RRP £45.00

**SEASONAL LINE** 