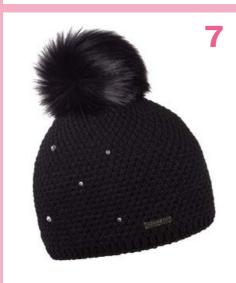

## **CHLOE** 1172

100% ACRYLIC / FAUX FUR / FLEECE LINED

RRP **£32.00** 

**CORE LINE** 