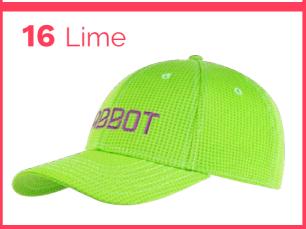

#### **DAKOTA** 4250

100 % POLYESTER / 6 COLOUR OPTIONS /
PERFORMANCE MATERIAL / LOW PROFILE DESIGN /
STRUCTURED FRONT PANEL / VELCRO STRAP SIZE
ADJUSTER / DRY FIT AND ANTI-BACTERIAL SWEATBAND

RRP **£20.00** 

#### **DREW** 4221

100 % POLYESTER / 6 COLOUR OPTIONS /
PERFORMANCE MATERIAL / LOW PROFILE DESIGN /
STRUCTURED FRONT PANEL / VELCRO STRAP SIZE
ADJUSTER / DRY FIT AND ANTI-BACTERIAL SWEATBAND

RRP **£20.00** 