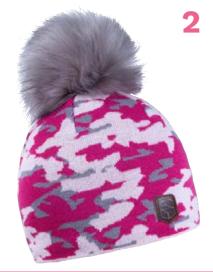

### **MORGAN** 3104

CAMO DESIGN / 100% SOFT ACRYLIC YARN / FULL FLEECE LINING

RRP **£18.00** 

SABBOT

FUR IS **VANITY**, FAUX IS **SANITY** 