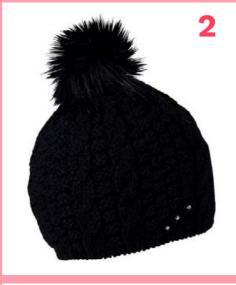

## LINDA 1123 'CLASSIC'

100% ACRYLIC / FAUX FUR / FLEECE LINED RRP £45.00

**CORE LINE** 