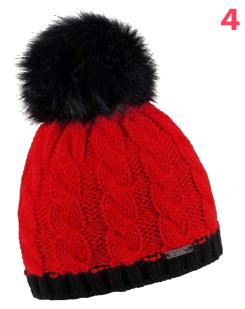

## **SILVIE** 1138

100% ACRYLIC WITH LUREX THREAD / FAUX FUR / FLEECE LINED RRP £37.00

**CORE LINE** 