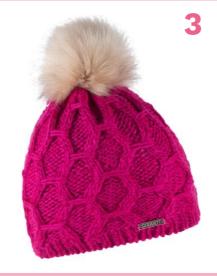

## LINDA 1156 'KRAZI'

100% ACRYLIC / FAUX FUR / FLEECE LINED

RRP **£45.00** 

**CORE LINE** 