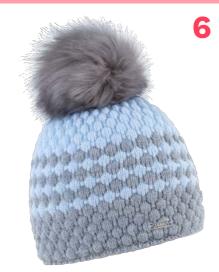

## **ZUZANA 1161**

100% ACRYLIC / FAUX FUR / FLEECE LINED

RRP **£45.00** 

**CORE LINE** 