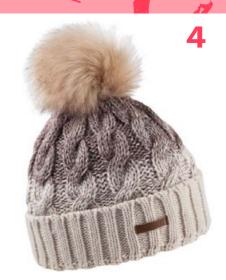

## **FRIDA** 1061

100% ACRYLIC / FAUX FUR / FLEECE LINED

RRP £32.00

**CORE LINE** 