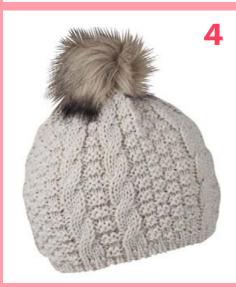

## LINDA 1123 'CLASSIC'

100% ACRYLIC / FAUX FUR / FLEECE LINED RRP £45.00

**CORE LINE** 