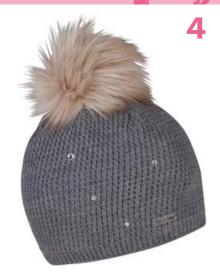

## **LENKA** 1140

100% ACRYLIC / FAUX FUR / FLEECE LINED

RRP **£37.00** 

**CORE LINE** 