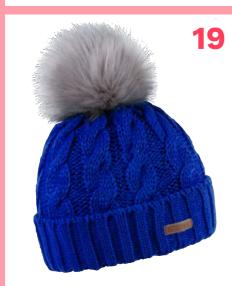

## **CHLOE** 1172

100% ACRYLIC / FAUX FUR / FLEECE LINED

RRP **£32.00** 

**CORE LINE** 