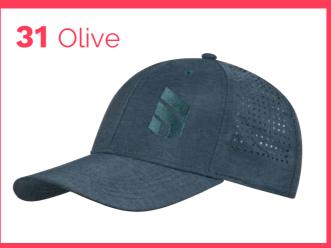

#### **DAKOTA** 4250

100 % POLYESTER / 6 COLOUR OPTIONS /
PERFORMANCE MATERIAL / LOW PROFILE DESIGN /
STRUCTURED FRONT PANEL / VELCRO STRAP SIZE
ADJUSTER / DRY FIT AND ANTI-BACTERIAL SWEATBAND

RRP **£20.00** 