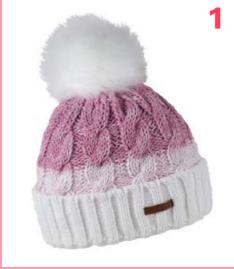

## **ANDREA** 1023 'CLASSIC'

100% ACRYLIC / FAUX FUR / FLEECE LINED

RRP **£32.00** 

CORE LINE