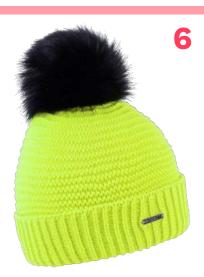

## **LENKA** 1140

100% ACRYLIC / FAUX FUR / FLEECE LINED

RRP **£37.00** 

**CORE LINE** 