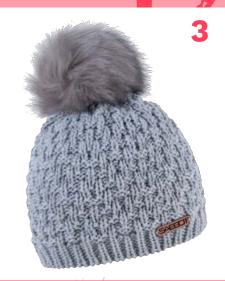

## LINDA 1156 'KRAZI'

100% ACRYLIC / FAUX FUR / FLEECE LINED

RRP **£45.00** 

**CORE LINE** 