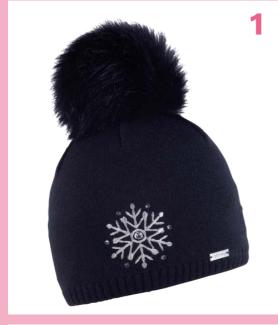

## LINDA 1156 'KRAZI'

100% ACRYLIC / FAUX FUR / FLEECE LINED

RRP **£45.00** 

**CORE LINE** 