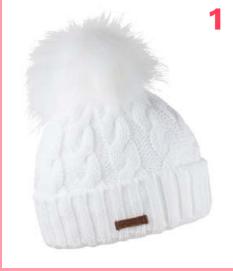

## **CHLOE** 1172

100% ACRYLIC / FAUX FUR / FLEECE LINED

RRP **£32.00** 

**CORE LINE** 