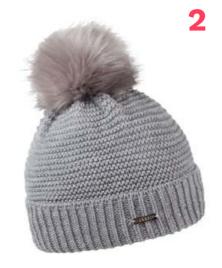

## **PETRA** 1179

100% ACRYLIC / FAUX FUR / FLEECE LINED

RRP **£37.00** 

**CORE LINE** 