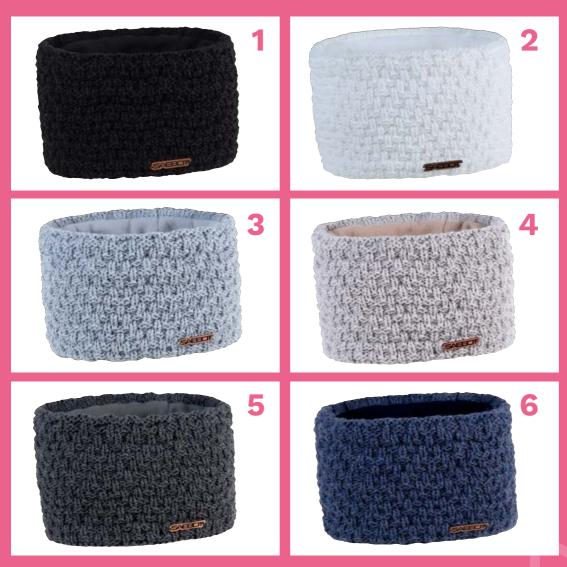

## LINDA 1005 'HEADBAND'

100% ACRYLIC / FLEECE LINED

RRP **£25.00** 

## **REGINA** 1129 'HEADBAND'

## SASKIA 1002 'HEADBAND'

100% ACRYLIC WITH LUREX THREAD / FLEECE LINED

RRP £22.00