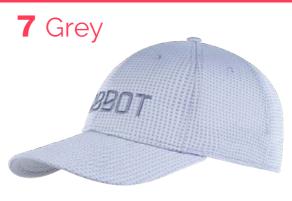

#### **MICAH** 2030

FRONT 10% COTTON + 3% SPANDEX + 87% POLYESTER + 3 COLOUR OPTIONS BACK PLASTIC MESH / RETRO STYLE SNAPBACK SIZE ADJUSTER / STRUCTURED FRONT PANELS / FLAT/CURVED PEAK / 100% COTTON TWILL SWEATBAND / FIVE PANELS STYLE

RRP **£20.00** 

Titan Storage – Unit K Riverside Industrial Estate Bridge Road Littlehampton West Sussex BN17 5DF

**OFFICE** 01428 788540 **MOBILE** 07792 554989

**EMAIL** service@sabbotheadwear.co.uk

www.sabbotheadwear.co.uk