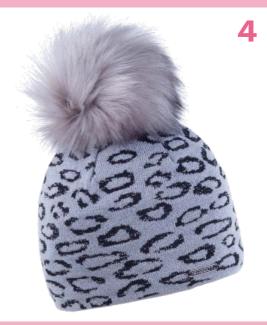

## **KARLA** 1158

83% ACRYLIC / 13% POLYESTER /
4% POLYAMIDE / FAUX FUR / FLEECE LINED

RRP £32.00

**SEASONAL LINE** 