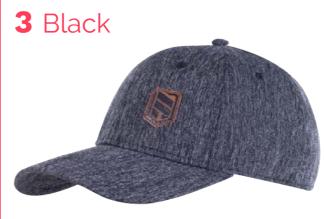

#### **DAKOTA** 4250

100 % POLYESTER / 6 COLOUR OPTIONS /
PERFORMANCE MATERIAL / LOW PROFILE DESIGN /
STRUCTURED FRONT PANEL / VELCRO STRAP SIZE
ADJUSTER / DRY FIT AND ANTI-BACTERIAL SWEATBAND

RRP **£20.00** 

#### **DREW** 4221

100 % POLYESTER / 6 COLOUR OPTIONS /
PERFORMANCE MATERIAL / LOW PROFILE DESIGN /
STRUCTURED FRONT PANEL / VELCRO STRAP SIZE
ADJUSTER / DRY FIT AND ANTI-BACTERIAL SWEATBAND

RRP **£20.00** 