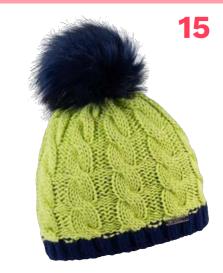

## **KARLA** 1158

83% ACRYLIC / 13% POLYESTER /
4% POLYAMIDE / FAUX FUR / FLEECE LINED

RRP £32.00

**SEASONAL LINE** 