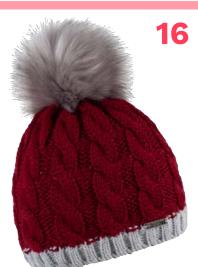

## **ANDREA** 1024 'KRAZI'

100% ACRYLIC / FAUX FUR / FLEECE LINED

RRP **£32.00** 

SABBOT

FUR IS VANITY, FAUX IS SANITY

**CORE LINE** 