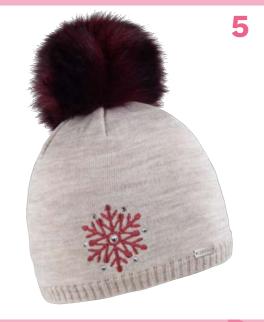

## **FRIDA** 1061

100% ACRYLIC / FAUX FUR / FLEECE LINED

RRP £32.00

**CORE LINE** 