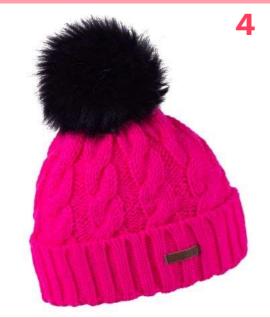

## LINDA 1156 'KRAZI'

100% ACRYLIC / FAUX FUR / FLEECE LINED

RRP **£45.00** 

**CORE LINE** 