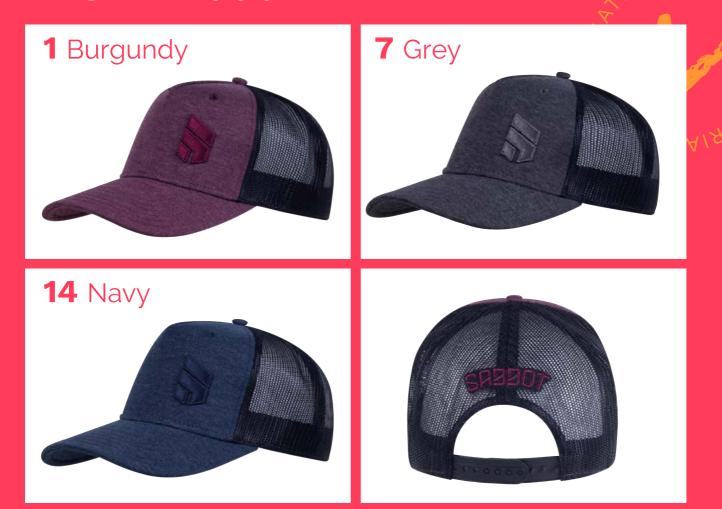

#### **HARPER 4260**

FRONT 10% COTTON + 3% SPANDEX + 87% POLYESTER + 3 COLOUR OPTIONS BACK PLASTIC MESH / RETRO STYLE SNAPBACK SIZE ADJUSTER / STRUCTURED FRONT PANELS / FLAT/CURVED PEAK / 100% COTTON TWILL SWEATBAND / FIVE PANELS STYLE

RRP **£20.00** 

#### **KYLE** 4073

FRONT 10% COTTON + 3% SPANDEX + 87% POLYESTER + 3 COLOUR OPTIONS BACK PLASTIC MESH / RETRO STYLE SNAPBACK SIZE ADJUSTER / STRUCTURED FRONT PANELS / FLAT/CURVED PEAK / 100% COTTON TWILL SWEATBAND / FIVE PANELS STYLE

#### **MICAH** 2030

FRONT 10% COTTON + 3% SPANDEX + 87% POLYESTER + 3 COLOUR OPTIONS BACK PLASTIC MESH / RETRO STYLE SNAPBACK SIZE ADJUSTER / STRUCTURED FRONT PANELS / FLAT/CURVED PEAK / 100% COTTON TWILL SWEATBAND / FIVE PANELS STYLE

RRP **£20.00** 

Titan Storage – Unit K Riverside Industrial Estate Bridge Road Littlehampton West Sussex BN17 5DF

**OFFICE** 01428 788540 **MOBILE** 07792 554989

**EMAIL** service@sabbotheadwear.co.uk

www.sabbotheadwear.co.uk