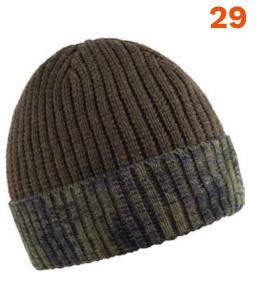

### **MORGAN** 3104

CAMO DESIGN / 100% SOFT ACRYLIC YARN / FULL FLEECE LINING

RRP **£18.00** 

SABBOT

FUR IS **VANITY**, FAUX IS **SANITY** 