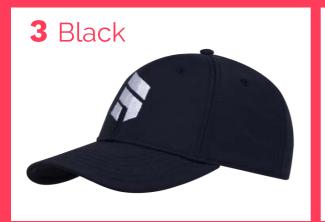

#### **KYLE** 4073

FRONT 10% COTTON + 3% SPANDEX + 87% POLYESTER + 3 COLOUR OPTIONS BACK PLASTIC MESH / RETRO STYLE SNAPBACK SIZE ADJUSTER / STRUCTURED FRONT PANELS / FLAT/CURVED PEAK / 100% COTTON TWILL SWEATBAND / FIVE PANELS STYLE

RRP **£20.00** 