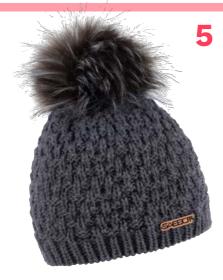

## **LENKA** 1140

100% ACRYLIC / FAUX FUR / FLEECE LINED

RRP **£37.00** 

**CORE LINE** 