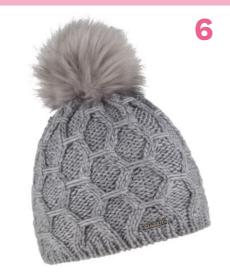

## **LENKA** 1140

100% ACRYLIC / FAUX FUR / FLEECE LINED

RRP **£37.00** 

**CORE LINE** 