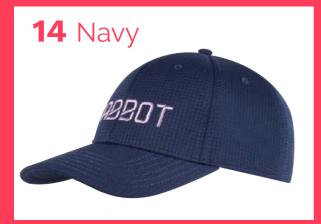

#### **HARPER 4260**

FRONT 10% COTTON + 3% SPANDEX + 87% POLYESTER + 3 COLOUR OPTIONS BACK PLASTIC MESH / RETRO STYLE SNAPBACK SIZE ADJUSTER / STRUCTURED FRONT PANELS / FLAT/CURVED PEAK / 100% COTTON TWILL SWEATBAND / FIVE PANELS STYLE

RRP **£20.00** 