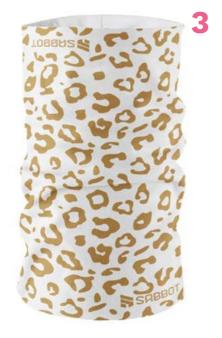

# VILMA 2004 'MULTI-SCARF'

100% MICRO POLYESTER / TUBULAR TECHNOOGY / 4 WAY STRETCH RRP £15.00