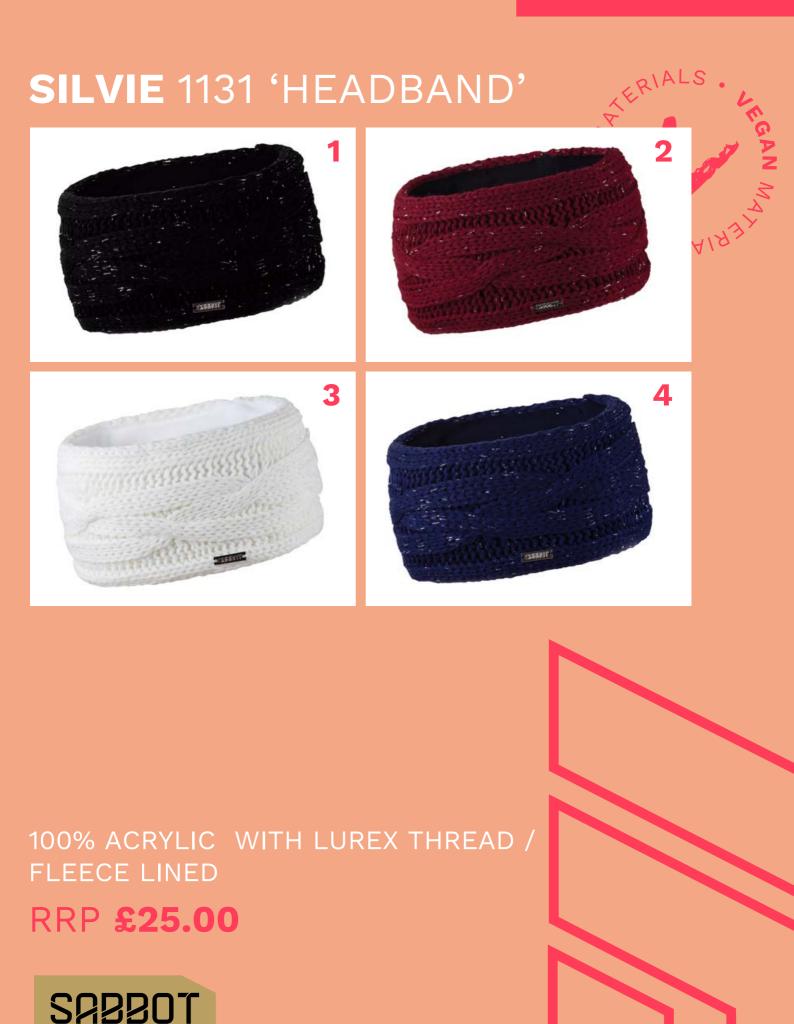

## **SILVIE** 1138

100% ACRYLIC WITH LUREX THREAD / FAUX FUR / FLEECE LINED RRP £37.00

**CORE LINE** 