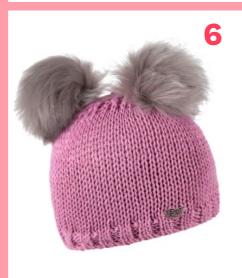

## EMILIE 1159 'GIRLS'

100% ACRYLIC / TWIN FAUX FUR / FLEECE LINED

RRP **£25.00** 

SEASONAL LINE