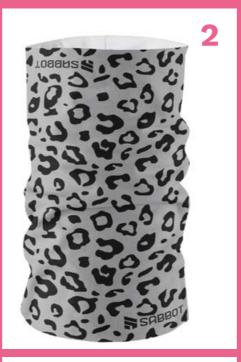

## **SASKIA** 1002 'MULTI-SCARF'

100% MICRO POLYESTER / TUBULAR TECHNOOGY / 4 WAY STRETCH RRP £15.00