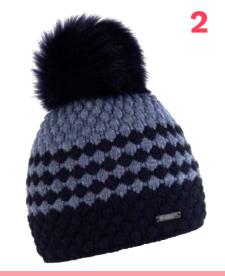

## SASKIA 1065

100% ACRYLIC WITH LUREX THREAD / FAUX FUR / FLEECE LINED

RRP £32.00

**SEASONAL LINE** 