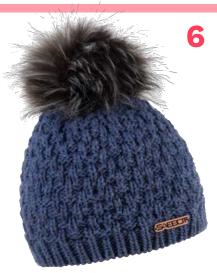

## **LENKA** 1140

100% ACRYLIC / FAUX FUR / FLEECE LINED

RRP **£37.00** 

**CORE LINE** 