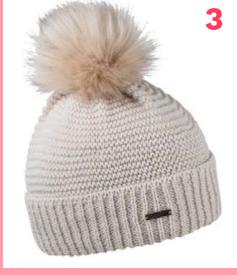

## **FRIDA** 1061

100% ACRYLIC / FAUX FUR / FLEECE LINED

RRP £32.00

**CORE LINE** 