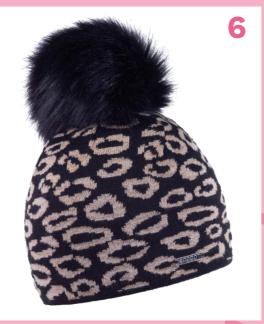

## LINDA 1156 'KRAZI'

100% ACRYLIC / FAUX FUR / FLEECE LINED

RRP **£45.00** 

**CORE LINE** 