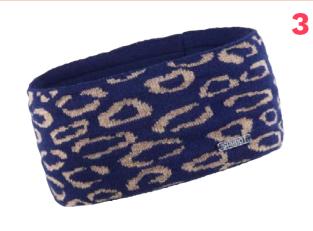

## SASKIA 1002 'HEADBAND'

100% ACRYLIC WITH LUREX THREAD / FLEECE LINED

RRP £22.00