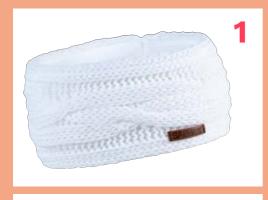

IC / FLEECE LINED RRP £26.00

SABBOT

FUR IS VANITY, FAUX IS SANITY

## PETRA 1178 'SNOOD'



100% ACRYLIC / FLEECE LINED RRP £26.00

# VILMA 2004 'MULTI-SCARF'













100% MICRO POLYESTER / TUBULAR TECHNOOGY / 4 WAY STRETCH RRP £15.00

## **SASKIA** 1002 'MULTI-SCARF'









100% MICRO POLYESTER / TUBULAR TECHNOOGY / 4 WAY STRETCH RRP £15.00



#### **BEANIES**

### **NICO** 3008













SPORTY TURN UP DESIGN / 100% SOFT ACRYLIC YARN / DOUBLE LAYER KNIT RRP £15.00

### CHARLIE 3013



PIN STRIPE DESIGN / 100% SOFT ACRYLIC YARN / FULL FLEECE LINING RRP £18.00

SABBOT

FUR IS VANITY, FAUX IS SANITY

### **MORGAN** 3104









CAMO DESIGN / 100% SOFT ACRYLIC YARN / FULL FLEECE LINING

RRP **£18.00** 

SABBOT

FUR IS **VANITY**, FAUX IS **SANITY** 



## LINDA 1005 'HEADBAND'



















100% ACRYLIC / FLEECE LINED

RRP **£25.00** 

## **REGINA** 1129 'HEADBAND'





## SASKIA 1002 'HEADBAND'









100% ACRYLIC WITH LUREX THREAD / FLEECE LINED

RRP £22.00





#### **DAKOTA** 4250













100 % POLYESTER / 6 COLOUR OPTIONS /
PERFORMANCE MATERIAL / LOW PROFILE DESIGN /
STRUCTURED FRONT PANEL / VELCRO STRAP SIZE
ADJUSTER / DRY FIT AND ANTI-BACTERIAL SWEATBAND

RRP **£20.00** 

#### **DREW** 4221













100 % POLYESTER / 6 COLOUR OPTIONS /
PERFORMANCE MATERIAL / LOW PROFILE DESIGN /
STRUCTURED FRONT PANEL / VELCRO STRAP SIZE
ADJUSTER / DRY FIT AND ANTI-BACTERIAL SWEATBAND

RRP **£20.00** 

#### **HARPER 4260**









FRONT 10% COTTON + 3% SPANDEX + 87% POLYESTER + 3 COLOUR OPTIONS BACK PLASTIC MESH / RETRO STYLE SNAPBACK SIZE ADJUSTER / STRUC