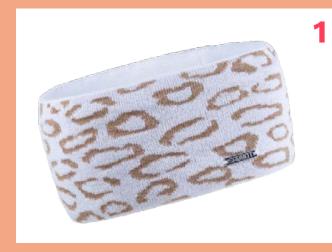

## SASKIA 1002 'HEADBAND'

100% ACRYLIC WITH LUREX THREAD / FLEECE LINED

RRP £22.00