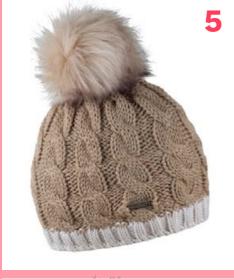

## **FRIDA** 1061

100% ACRYLIC / FAUX FUR / FLEECE LINED

RRP £32.00

**CORE LINE** 