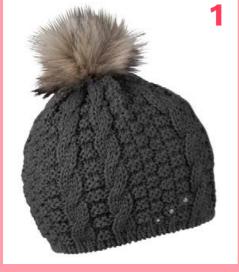

## LINDA 1123 'CLASSIC'

100% ACRYLIC / FAUX FUR / FLEECE LINED RRP £45.00

**CORE LINE** 