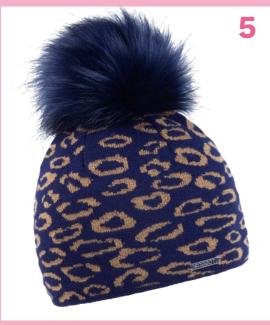

## LINDA 1156 'KRAZI'

100% ACRYLIC / FAUX FUR / FLEECE LINED

RRP **£45.00** 

**CORE LINE** 