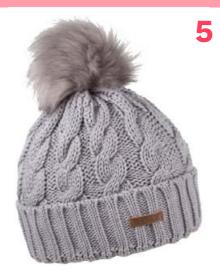

## **LENKA** 1140

100% ACRYLIC / FAUX FUR / FLEECE LINED

RRP **£37.00** 

**CORE LINE** 