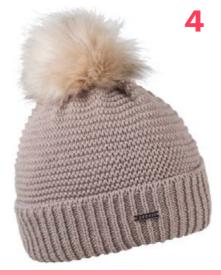

## **LENKA** 1140

100% ACRYLIC / FAUX FUR / FLEECE LINED

RRP **£37.00** 

**CORE LINE** 