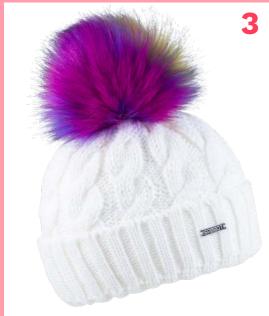

## **PETRA** 1179

100% ACRYLIC / FAUX FUR / FLEECE LINED

RRP **£37.00** 

**CORE LINE** 