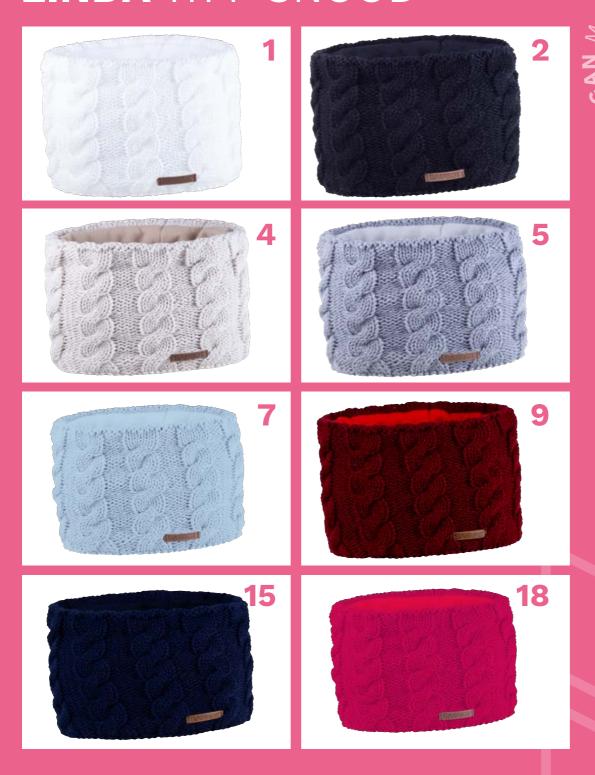

## LINDA 1171 'SNOOD'

100% ACRYLIC / FLEECE LINED RRP £26.00

SABBOT

FUR IS VANITY, FAUX IS SANITY