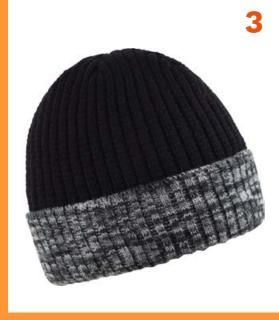

### CHARLIE 3013

PIN STRIPE DESIGN / 100% SOFT ACRYLIC YARN / FULL FLEECE LINING RRP £18.00

SABBOT

FUR IS VANITY, FAUX IS SANITY