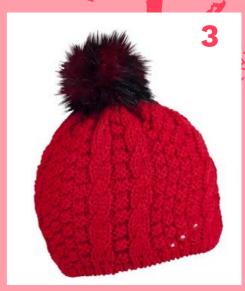

## LINDA 1123 'FASHION'

100% ACRYLIC / FAUX FUR / FLEECE LINED

RRP **£45.00** 

**CORE LINE** 