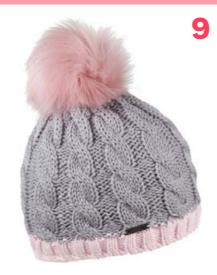

## LINDA 1156 'KRAZI'

100% ACRYLIC / FAUX FUR / FLEECE LINED

RRP **£45.00** 

**CORE LINE** 