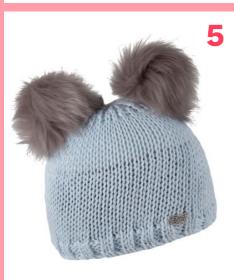

## EMILIE 1159 'GIRLS'

100% ACRYLIC / TWIN FAUX FUR / FLEECE LINED

RRP **£25.00** 

SEASONAL LINE