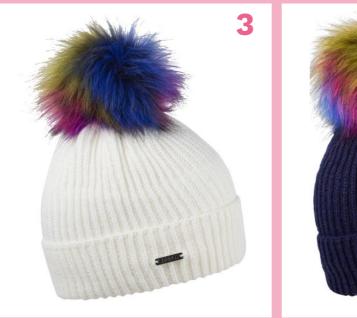

## LINDA 1123 'FASHION'

100% ACRYLIC / FAUX FUR / FLEECE LINED

RRP **£45.00** 

**CORE LINE** 

## LINDA 1123 'CLASSIC'

100% ACRYLIC / FAUX FUR / FLEECE LINED RRP £45.00

**CORE LINE** 

## LINDA 1156 'KRAZI'

100% ACRYLIC / FAUX FUR / FLEECE LINED

RRP **£45.00** 

**CORE LINE** 