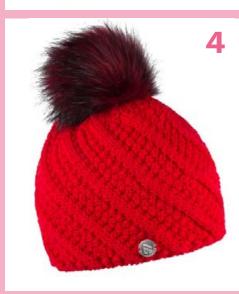

## LINDA 1156 'KRAZI'

100% ACRYLIC / FAUX FUR / FLEECE LINED

RRP **£45.00** 

**CORE LINE** 