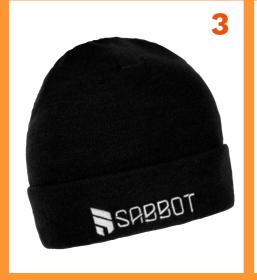

### **NICO** 3008

SPORTY TURN UP DESIGN / 100% SOFT ACRYLIC YARN / DOUBLE LAYER KNIT RRP £15.00