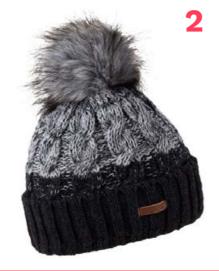

## **ANDREA** 1024 'KRAZI'

100% ACRYLIC / FAUX FUR / FLEECE LINED

RRP **£32.00** 

SABBOT

FUR IS VANITY, FAUX IS SANITY

**CORE LINE** 