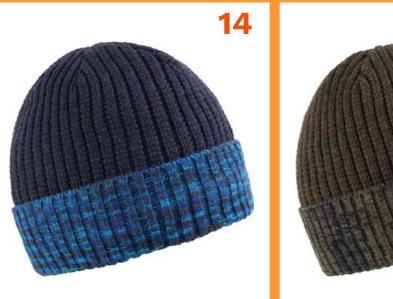

### **MORGAN** 3104

CAMO DESIGN / 100% SOFT ACRYLIC YARN / FULL FLEECE LINING

RRP **£18.00** 

SABBOT

FUR IS **VANITY**, FAUX IS **SANITY** 