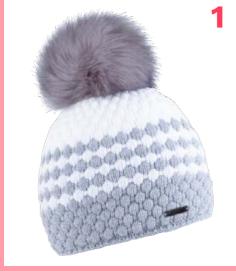

## **KARLA** 1158

83% ACRYLIC / 13% POLYESTER /
4% POLYAMIDE / FAUX FUR / FLEECE LINED

RRP £32.00

**SEASONAL LINE** 