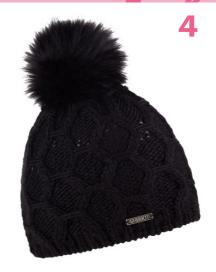

## LINDA 1175 'RAINBOW'

100% ACRYLIC / FAUX FUR / FLEECE LINED

RRP **£45.00** 

SABBOT

FUR IS VANITY, FAUX IS SANITY

**CORE LINE** 