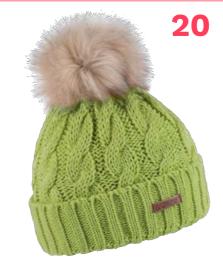

## **CHLOE** 1172

100% ACRYLIC / FAUX FUR / FLEECE LINED

RRP **£32.00** 

**CORE LINE** 