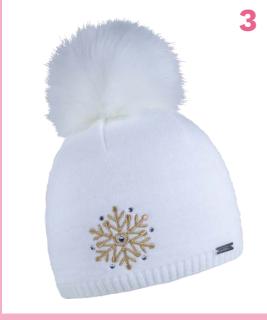

## EVA 1142 'CLASSIC'

100% ACRYLIC / FAUX FUR / FLEECE LINED

RRP **£32.00** 

**CORE LINE** 

## EVA 1142 'FASHION'

100% ACRYLIC / FAUX FUR / FLEECE LINED

RRP £32.00

**CORE LINE** 

## **EVA** 1179 'KRAZI'

100% ACRYLIC / FAUX FUR / FLEECE LINED

RRP £32.00

**CORE LINE** 