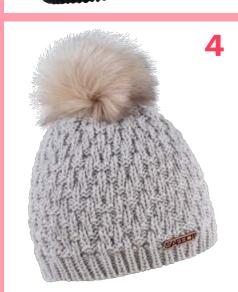

## LINDA 1175 'RAINBOW'

100% ACRYLIC / FAUX FUR / FLEECE LINED

RRP **£45.00** 

SABBOT

FUR IS VANITY, FAUX IS SANITY

**CORE LINE** 