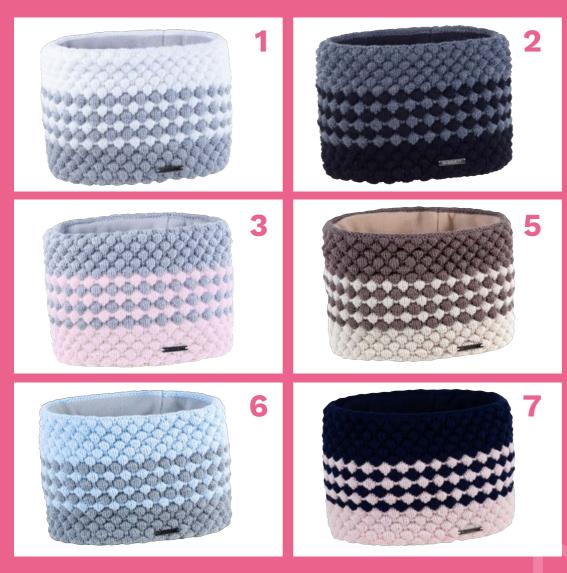

## CHLOE 1170 'SNOOD'

100% ACRYLIC / FLEECE LINED RRP £26.00

## LINDA 1171 'SNOOD'

100% ACRYLIC / FLEECE LINED RRP £26.00

SABBOT

FUR IS VANITY, FAUX IS SANITY

## PETRA 1178 'SNOOD'

100% ACRYLIC / FLEECE LINED RRP £26.00