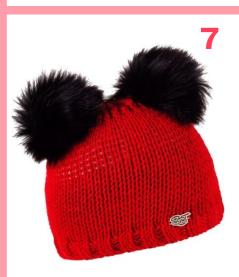

## EMILIE 1159 'GIRLS'

100% ACRYLIC / TWIN FAUX FUR / FLEECE LINED

RRP **£25.00** 

SEASONAL LINE