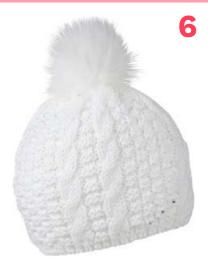

## **LENKA** 1140

100% ACRYLIC / FAUX FUR / FLEECE LINED

RRP **£37.00** 

**CORE LINE** 