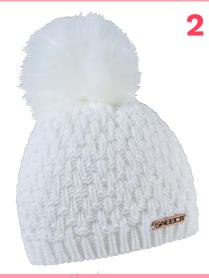

## LINDA 1123 'FASHION'

100% ACRYLIC / FAUX FUR / FLEECE LINED

RRP **£45.00** 

**CORE LINE** 