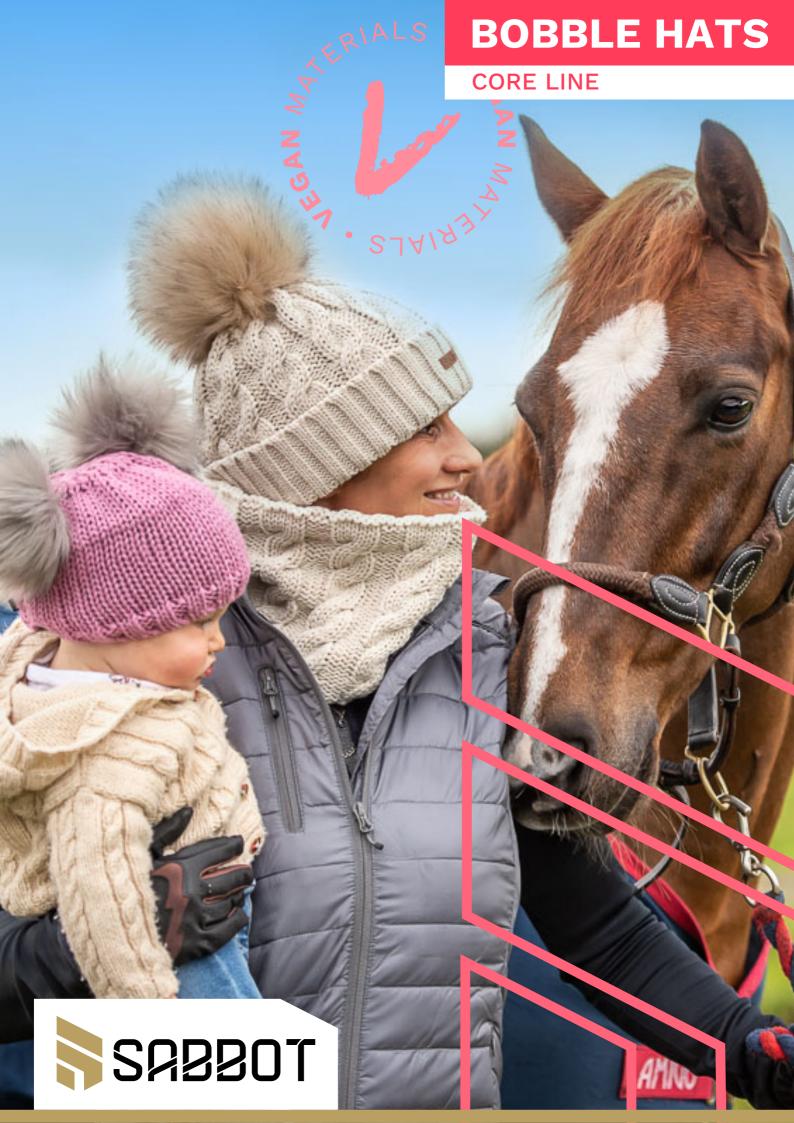

## **ANDREA** 1024 'KRAZI'

100% ACRYLIC / FAUX FUR / FLEECE LINED

RRP **£32.00** 

SABBOT

FUR IS VANITY, FAUX IS SANITY

**CORE LINE** 