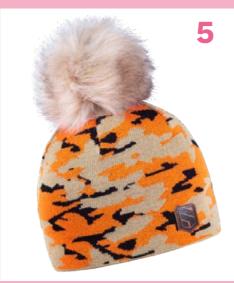

### **MORGAN** 3104

CAMO DESIGN / 100% SOFT ACRYLIC YARN / FULL FLEECE LINING

RRP **£18.00** 

SABBOT

FUR IS **VANITY**, FAUX IS **SANITY** 