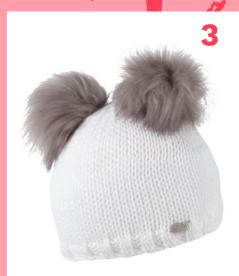

## EMILIE 1159 'GIRLS'

100% ACRYLIC / TWIN FAUX FUR / FLEECE LINED

RRP **£25.00** 

SEASONAL LINE