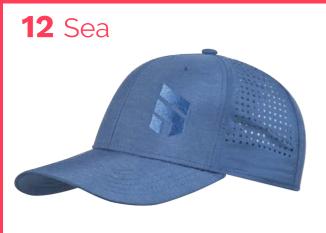

#### **DAKOTA** 4250

100 % POLYESTER / 6 COLOUR OPTIONS /
PERFORMANCE MATERIAL / LOW PROFILE DESIGN /
STRUCTURED FRONT PANEL / VELCRO STRAP SIZE
ADJUSTER / DRY FIT AND ANTI-BACTERIAL SWEATBAND

RRP **£20.00** 