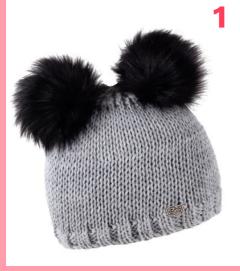

## EMILIE 1159 'GIRLS'

100% ACRYLIC / TWIN FAUX FUR / FLEECE LINED

RRP **£25.00** 

SEASONAL LINE