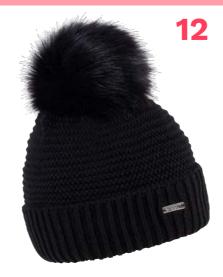

## LINDA 1156 'KRAZI'

100% ACRYLIC / FAUX FUR / FLEECE LINED

RRP **£45.00** 

**CORE LINE** 