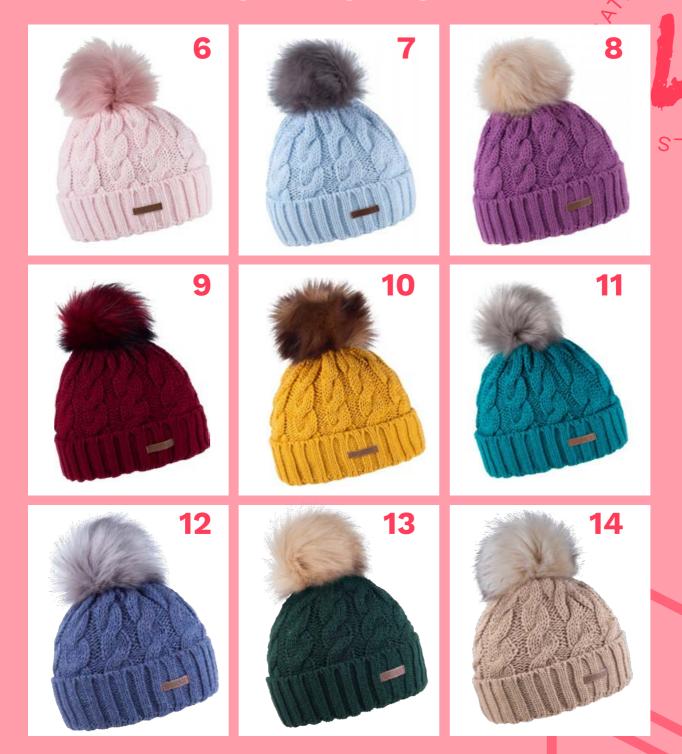

## **LENKA** 1140

100% ACRYLIC / FAUX FUR / FLEECE LINED

RRP **£37.00** 

**CORE LINE** 