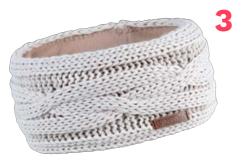

## SASKIA 1002 'HEADBAND'

100% ACRYLIC WITH LUREX THREAD / FLEECE LINED

RRP £22.00