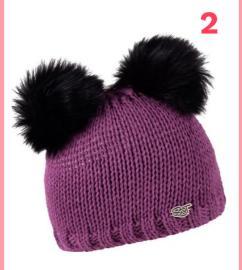

## EMILIE 1159 'GIRLS'

100% ACRYLIC / TWIN FAUX FUR / FLEECE LINED

RRP **£25.00** 

SEASONAL LINE