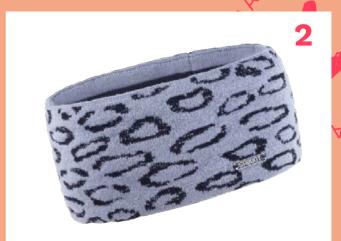

## SASKIA 1002 'HEADBAND'

100% ACRYLIC WITH LUREX THREAD / FLEECE LINED

RRP £22.00