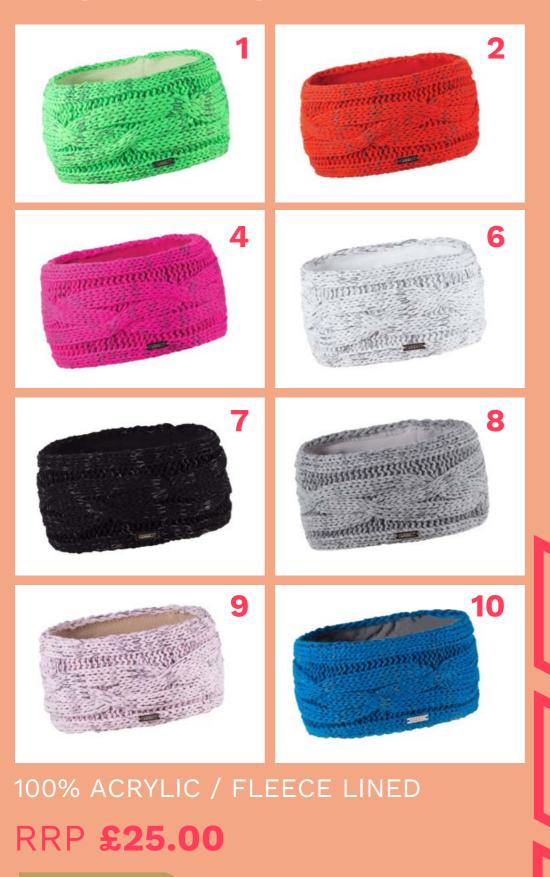

## LINDA 1005 'HEADBAND'

100% ACRYLIC / FLEECE LINED

RRP **£25.00** 

## **REGINA** 1129 'HEADBAND'

## SASKIA 1002 'HEADBAND'

100% ACRYLIC WITH LUREX THREAD / FLEECE LINED

RRP £22.00