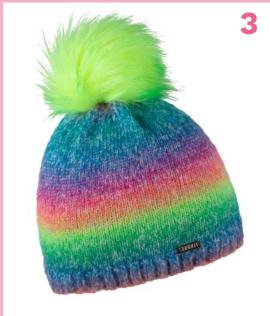

## LINDA 1175 'RAINBOW'

100% ACRYLIC / FAUX FUR / FLEECE LINED

RRP **£45.00** 

SABBOT

FUR IS VANITY, FAUX IS SANITY

**CORE LINE** 