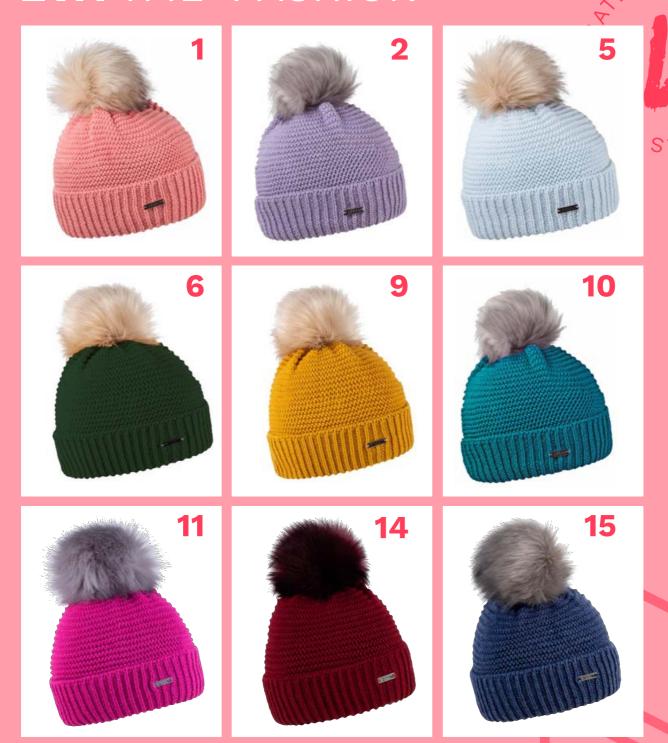

## **LENKA** 1140

100% ACRYLIC / FAUX FUR / FLEECE LINED

RRP **£37.00** 

**CORE LINE** 

## LINDA 1123 'FASHION'

100% ACRYLIC / FAUX FUR / FLEECE LINED

RRP **£45.00** 

**CORE LINE** 

## LINDA 1123 'CLASSIC'

100% ACRYLIC / FAUX FUR / FLEECE LINED RRP £45.00

**CORE LINE** 

## LINDA 1156 'KRAZI'

100% ACRYLIC / FAUX FUR / FLEECE LINED

RRP **£45.00** 

**CORE LINE** 

## LINDA 1175 'RAINBOW'

100% ACRYLIC / FAUX FUR / FLEECE LINED

RRP **£45.00** 

SABBOT

FUR IS VANITY, FAUX IS SANITY

**CORE LINE** 