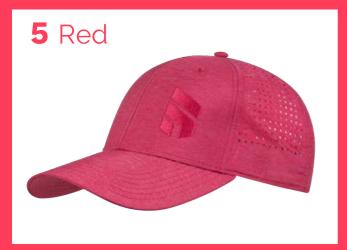

#### **HARPER 4260**

FRONT 10% COTTON + 3% SPANDEX + 87% POLYESTER + 3 COLOUR OPTIONS BACK PLASTIC MESH / RETRO STYLE SNAPBACK SIZE ADJUSTER / STRUCTURED FRONT PANELS / FLAT/CURVED PEAK / 100% COTTON TWILL SWEATBAND / FIVE PANELS STYLE

RRP **£20.00** 

#### **KYLE** 4073

FRONT 10% COTTON + 3% SPANDEX + 87% POLYESTER + 3 COLOUR OPTIONS BACK PLASTIC MESH / RETRO STYLE SNAPBACK SIZE ADJUSTER / STRUCTURED FRONT PANELS / FLAT/CURVED PEAK / 100% COTTON TWILL SWEATBAND / FIVE PANELS STYLE

#### **MICAH** 2030

FRONT 10% COTTON + 3% SPANDEX + 87% POLYESTER + 3 COLOUR OPTIONS BACK PLASTIC MESH / RETRO STYLE SNAPBACK SIZE ADJUSTER / STRUCTURED FRONT PANELS / FLAT/CURVED PEAK / 100% COTTON TWILL SWEATBAND / FIVE PANELS STYLE

RRP **£20.00** 

Titan Storage – Unit K Riverside Industrial Estate Bridge Road Littlehampton West Sussex BN17 5DF

**OFFICE** 01428 788540 **MOBILE** 07792 554989

**EMAIL** service@sabbotheadwear.co.uk

www.sabbotheadwear.co.uk