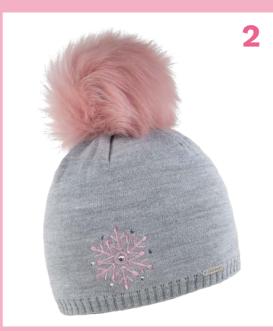

## **LENKA** 1140

100% ACRYLIC / FAUX FUR / FLEECE LINED

RRP **£37.00** 

**CORE LINE** 