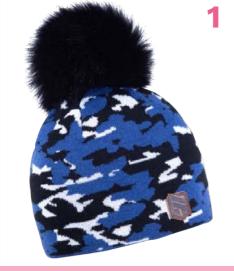

### **MORGAN** 3104

CAMO DESIGN / 100% SOFT ACRYLIC YARN / FULL FLEECE LINING

RRP **£18.00** 

SABBOT

FUR IS **VANITY**, FAUX IS **SANITY** 