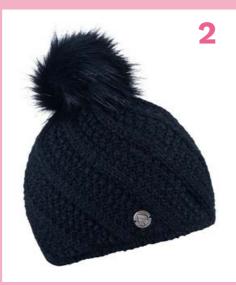

## **ANDREA** 1024 'KRAZI'

100% ACRYLIC / FAUX FUR / FLEECE LINED

RRP **£32.00** 

SABBOT

FUR IS VANITY, FAUX IS SANITY

**CORE LINE** 