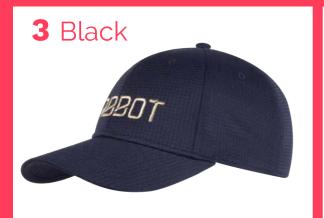

#### **KYLE** 4073

FRONT 10% COTTON + 3% SPANDEX + 87% POLYESTER + 3 COLOUR OPTIONS BACK PLASTIC MESH / RETRO STYLE SNAPBACK SIZE ADJUSTER / STRUCTURED FRONT PANELS / FLAT/CURVED PEAK / 100% COTTON TWILL SWEATBAND / FIVE PANELS STYLE

RRP **£20.00** 