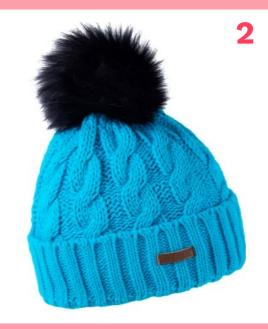

## LINDA 1156 'KRAZI'

100% ACRYLIC / FAUX FUR / FLEECE LINED

RRP **£45.00** 

**CORE LINE** 