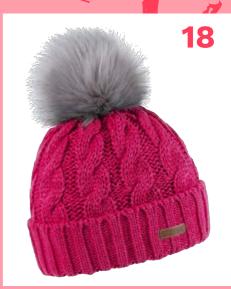

## **CHLOE** 1172

100% ACRYLIC / FAUX FUR / FLEECE LINED

RRP **£32.00** 

**CORE LINE** 