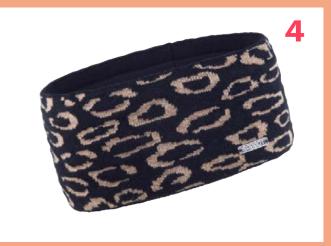

## SASKIA 1002 'HEADBAND'

100% ACRYLIC WITH LUREX THREAD / FLEECE LINED

RRP £22.00