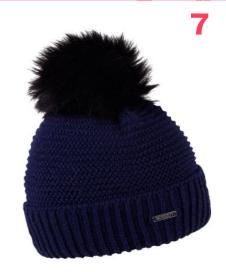

## **ZUZANA 1161**

100% ACRYLIC / FAUX FUR / FLEECE LINED

RRP **£45.00** 

**CORE LINE** 