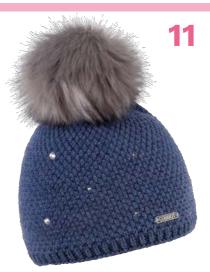

## LINDA 1123 'CLASSIC'

100% ACRYLIC / FAUX FUR / FLEECE LINED RRP £45.00

**CORE LINE** 